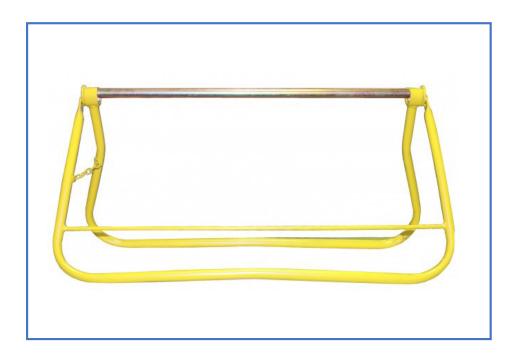

## **Cable Reel Holder** ECR2

| Description:               | A time saving and cost effective way of storing and carring small<br>cable drums for easy dispensing of cable. Easily folds away in seconds.<br>Stores up to 6 individual reels.<br>High quality steel construction. |
|----------------------------|----------------------------------------------------------------------------------------------------------------------------------------------------------------------------------------------------------------------|
| • Unit dimension (closed): | (W)40x(H)380x(L)760mm                                                                                                                                                                                                |
| • Unit dimension (open):   | (W)340x(H)340x(L)760mm                                                                                                                                                                                               |
| • Distance between arms:   | 610mm                                                                                                                                                                                                                |
| • Max. Carry Weight:       | 50kg                                                                                                                                                                                                                 |
| • Unit Weight:             | 2.8kg                                                                                                                                                                                                                |